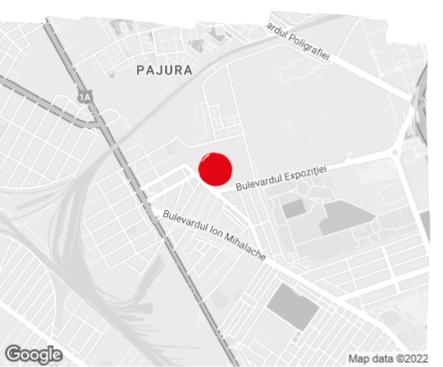

## officefinder.ro

# Office to let

## City Rose

Bucharest, Sector 1, 4A Expozitiei Blvd



| Building status      | Planned     |
|----------------------|-------------|
| Year of construction | 2025        |
| Parking ratio        | 1 / 60 sq m |
| Total building area  | 18 050 sq m |

#### **Commercial terms**

| Office space*      | after login * |
|--------------------|---------------|
| Parking            | after login * |
| Service charge*    | after login * |
| Minimum lease term | after login * |
| Availability       | after login * |

\* Asking terms for m<sup>2</sup>/month

#### Location



#### Available space

18 050 og m

Available office space



## office**finder.ro**

### Typical floor plan



#### **Public transport**

Metro: M2, M4

Bus: 105, 117, 196, 232, 282, 335, 381, 610

Tram: 3